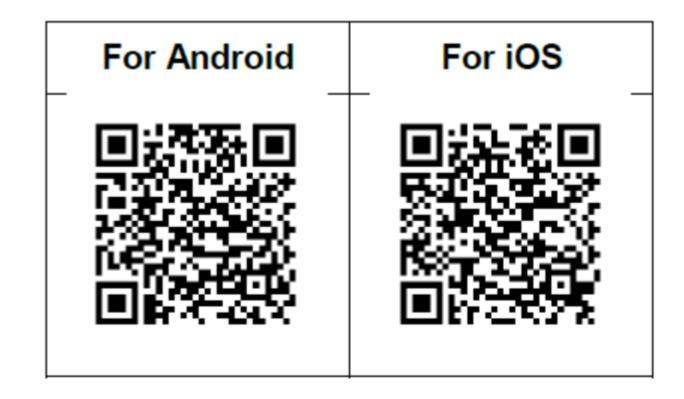

## Download the PG App

- Download using the QR code below or search for it via App Store or Play Store
- Enable notification to allow for push notification.