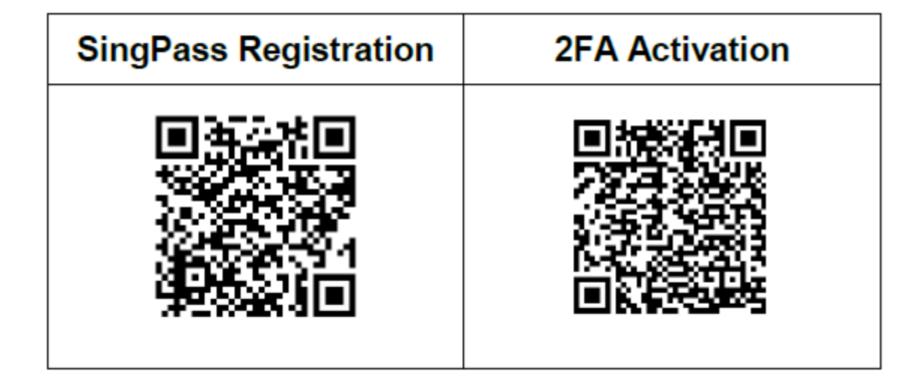

## Onboarding to Parent Gateway

For Parents whose <u>first child</u> is enrolled in Primary 1 for Academic Year 2020

## Before downloading the PG App

Ensure that you have Sing Pass and 2FA setup



## Download the PG App

- Download using the QR code below or search for it via App Store or Play Store
- Enable notification to allow for push notification.



## Information on PG App

You will only be able to view your P1 child details after 20 Dec 2019

• You will be able to do your travel declaration, give consent for school programmes, receive school announcements and update your contact

details via PG

 More details on PG can be found on our school website.